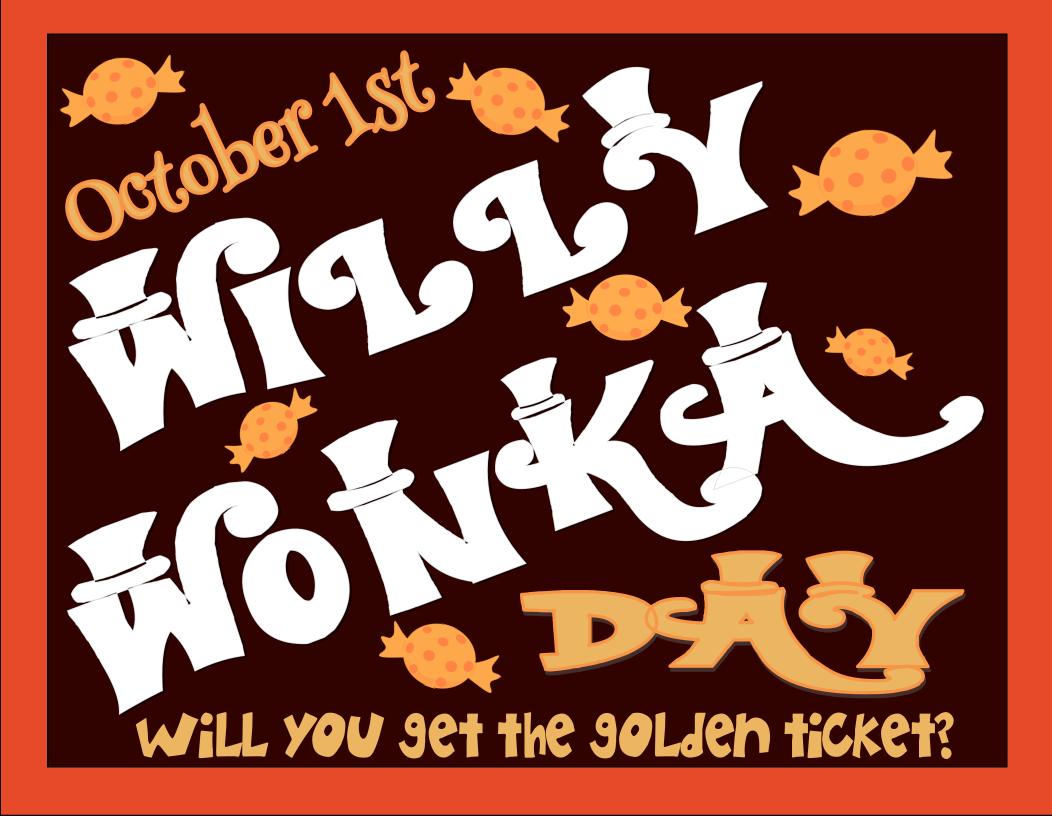

## will you get the golden ticket?

In Celebration of Willy Wonka Day, we will be giving away Wonka Bars each Sunday in October. Receive a chocolate bar...and a new opportunity to win each week!