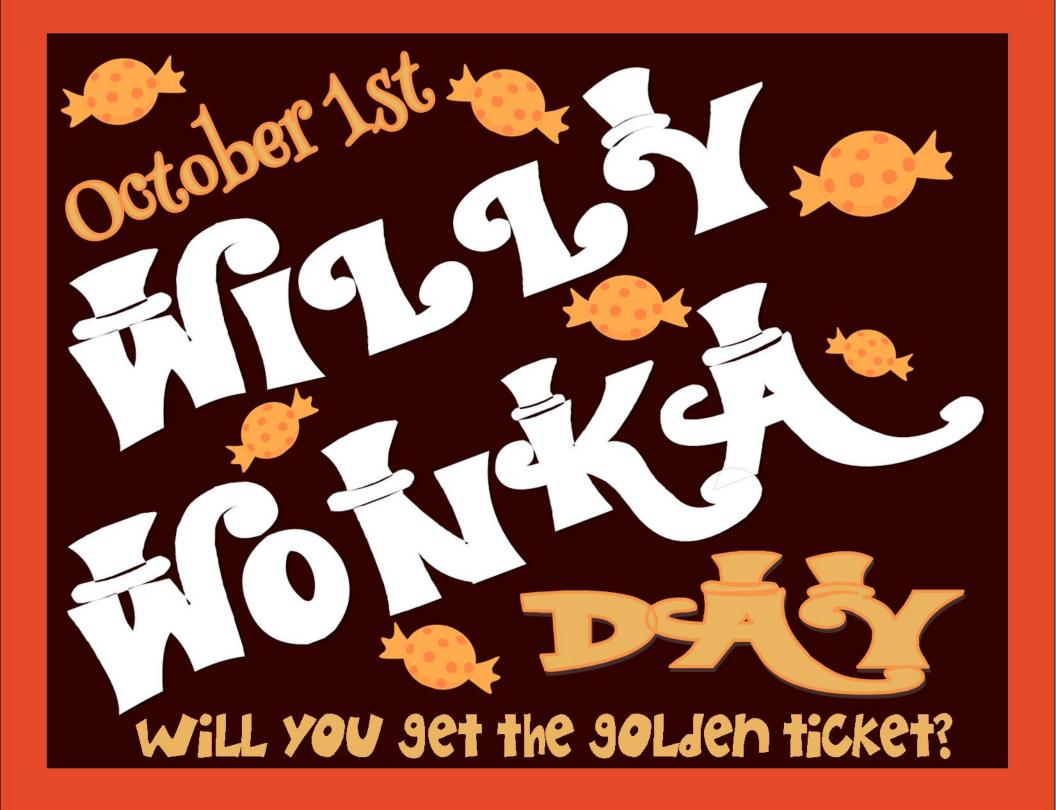

## will you get the golden ticket?

In Celebration of Willy Wonka Day, we will be giving away Wonka Bars each Sunday in October. Receive a chocolate bar...and a new opportunity to win each week!