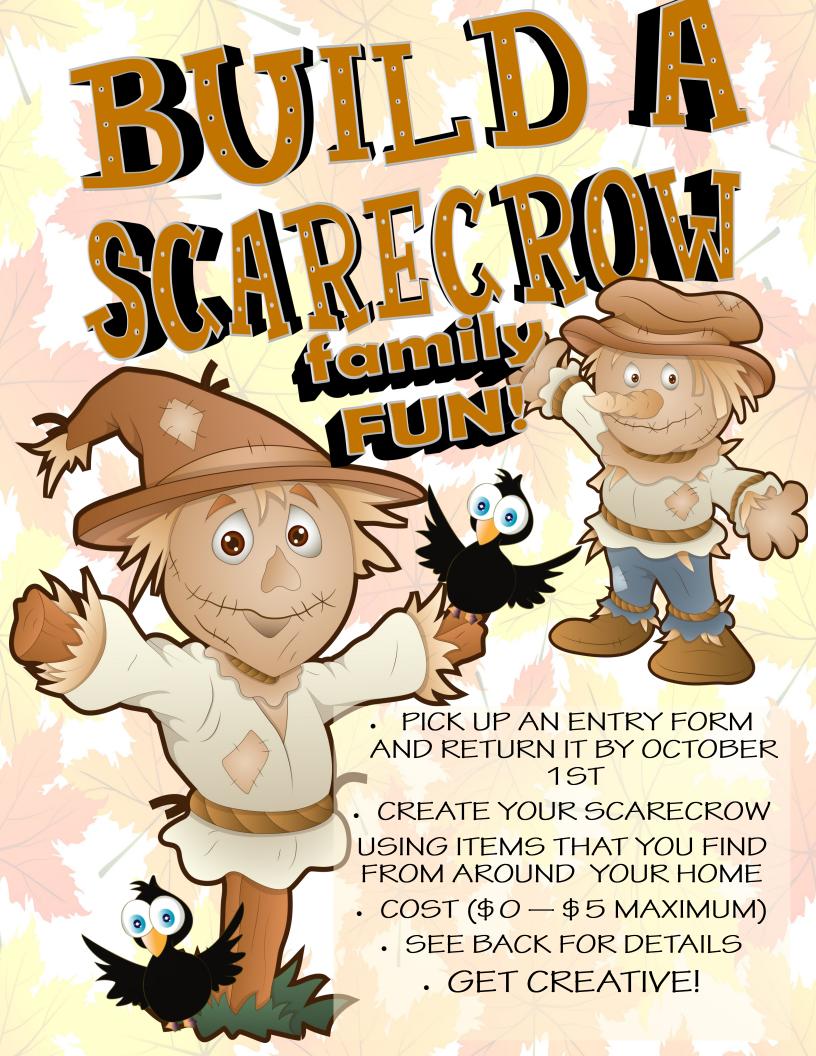

Select a date!

Ask your families to build a family scarecrow

Set rules such as: Scarecrow can be made out of straw,

Hay, leaves or newspaper.

Have them spend \$0-\$5 on your scarecrow...straw, hay or old clothes! (This allows all families to participate.

They can use anything else that you have around the house.

Be creative!

Have them take pictures of their family day...as a memory of their fun family moment!

If you plan on doing activity #3

Ask them to take one photo of their scarecrow and one picture of their family with their scarecrow and text/email it to you.