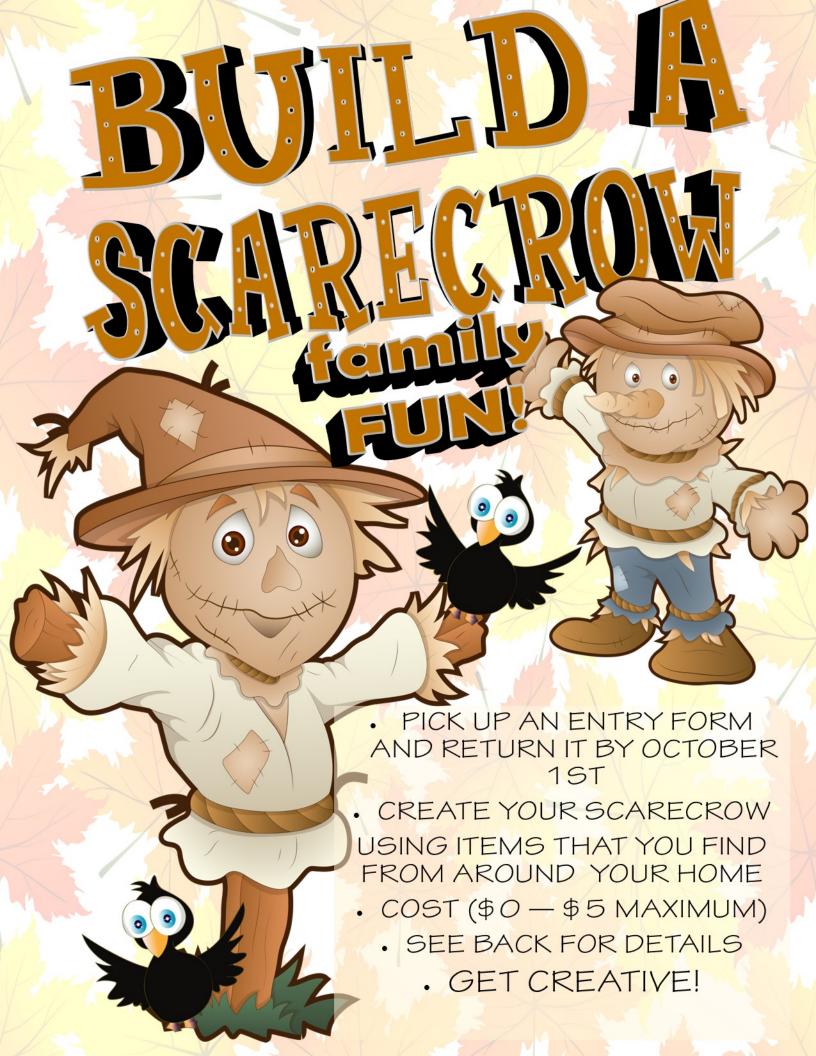

Select a date!

Ask your families to build a family scarecrow

Set rules such as: Scarecrow can be made out of straw,

Hay, leaves or newspaper.

Have them spend \$0-\$5 on your scarecrow...straw, hay or old clothes! (This allows all families to participate.

They can use anything else that you have around the house.

Be creative!

Have them take pictures of their family day...as a memory of their fun family moment!

If you plan on doing activity #3

Ask them to take one photo of their scarecrow and one picture of their family with their scarecrow and text/email it to you.